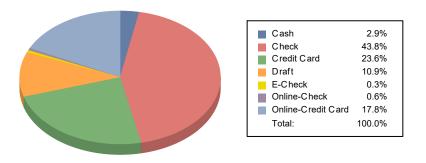

# Green Area Water & Sanitary Authority Customer Payment History - Summary

Sort Order : Payment Source From: 1/1/2023 Through: 1/31/2023

| Payment Method     | Quantity | Payment Amount |
|--------------------|----------|----------------|
| Cash               | 94       | \$7,623.22     |
| Check              | 1,406    | \$143,712.54   |
| Credit Card        | 759      | \$60,169.46    |
| Draft              | 349      | \$32,863.74    |
| E-Check            | 10       | \$762.70       |
| Online-Check       | 20       | \$1,594.80     |
| Online-Credit Card | 573      | \$46,171.08    |