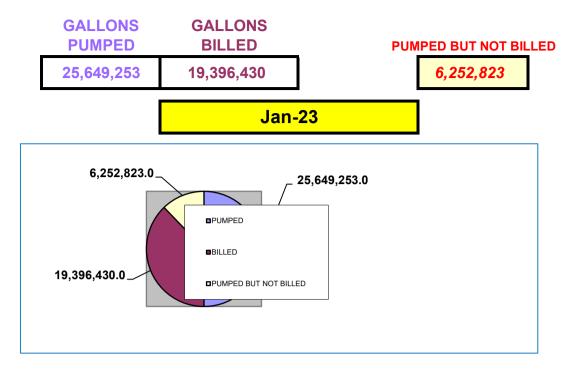

| 2020-2021 | DIFFERENCE | 2021-2022 | DIFFERENCE | 2022-2023 | DIFFERENCE |
|-----------|------------|-----------|------------|-----------|------------|
|           |            |           |            |           |            |
| JULY      | 5,124,050  | JULY      | 14,424,768 | JULY      | 7,208,464  |
| AUGUST    | 1,873,280  | AUGUST    | 891,740    | AUGUST    | 6,288,944  |
| SEPTEMBER | 7,835,590  | SEPTEMBER | 9,399,209  | SEPTEMBER | 6,173,568  |
| OCTOBER   | 1,704,864  | OCTOBER   | 6,648,943  | OCTOBER   | 1,558,200  |
| NOVEMBER  | 3,603,559  | NOVEMBER  | 5,345,660  | NOVEMBER  | 3,277,798  |
| DECEMBER  | 5,821,078  | DECEMBER  | 5,288,999  | DECEMBER  | 4,326,723  |
| JANUARY   | 8,863,858  | JANUARY   | 4,577,755  | JANUARY   | 6,252,823  |
| FEBRUARY  | 5,784,803  | FEBRUARY  | 6,488,224  | FEBRUARY  |            |
| MARCH     | 6,445,800  | MARCH     | 5,547,050  | MARCH     |            |
| APRIL     | 8,701,086  | APRIL     | 7,211,784  | APRIL     |            |
| MAY       | 5,314,222  | MAY       | 5,995,498  | MAY       |            |
| JUNE      | 6,358,042  | JUNE      | 6,966,924  | JUNE      |            |