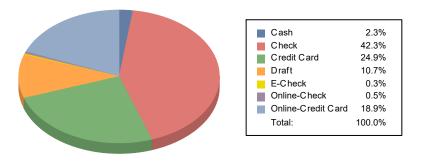

\$(68,869.39)  |
| Customer Portal    |                |
| Online-Check       | \$(1,371.74)   |
| Online-Credit Card | \$(48,981.33)  |
|                    | \$(50,353.07)  |
| IVR                |                |
| Credit Card        | \$(3,008.25)   |
| E-Check            | \$(40.00)      |
|                    | \$(3,048.25)   |
| Lockbox            |                |
| Check              | \$(116,789.76) |
|                    | \$(116,789.76) |
| Manual             |                |
| Cash               | \$(6,484.52)   |
| Check              | \$(16,121.94)  |
| Credit Card        | \$(22,745.86)  |
| E-Check            | \$(791.40)     |
| Online-Credit Card | \$(78.10)      |
|                    | \$(46,221.82)  |
|                    |                |

## Payment Breakdown



#### Green Area Water & Sanitary Authority Transaction List - Summary

Sort order: Customer No. From: 12/1/2022 Through: 12/31/2022

Limited to :

Transaction Types:

Deposits Transaction Types:

Collection Write-Off, Interest, Misc Chrg., Penalty, Shutoff, Write-Off

| ransaction Type      | Applies To              | Transaction Amoun |
|----------------------|-------------------------|-------------------|
| Collection Write-Off | Water Charge            | (\$83.57          |
|                      | Service Charge Charge   | (\$97.34          |
|                      | Sewer Charge            | (\$95.31          |
|                      |                         | (\$276.22         |
| Delinquency          | Water Interest          | \$40.00           |
|                      | Water P