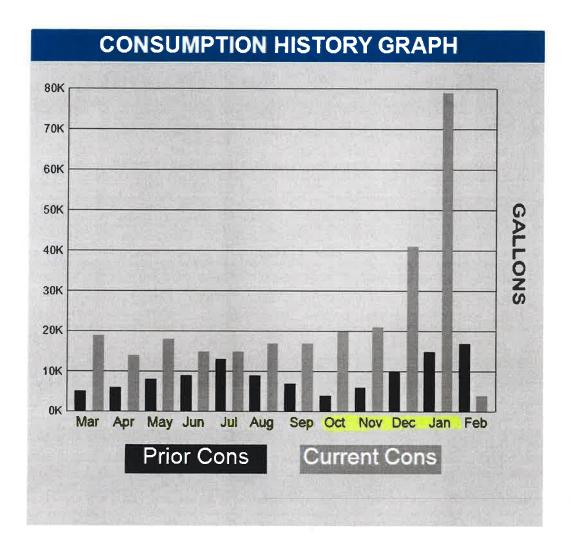

| SECTION 1 - TO BE COMPLETED BY THE CUSTOMER                                                |                                                          |                                                                                         |  |  |  |  |  |
|--------------------------------------------------------------------------------------------|----------------------------------------------------------|-----------------------------------------------------------------------------------------|--|--|--|--|--|
| UTILITY CUSTOMER IN                                                                        | UTILITY CUSTOMER INFORMATION                             |                                                                                         |  |  |  |  |  |
| Customer Name: Ryan Darnielle                                                              | Service Address:<br>255 Adam'S loep                      |                                                                                         |  |  |  |  |  |
| 5.11 (2- 0/00)                                                                             | ount Number:                                             |                                                                                         |  |  |  |  |  |
| REPAIR DATE                                                                                | LEAK REPAIR RE                                           | CEIPTS - PLEASE ATTACH                                                                  |  |  |  |  |  |
| Date Leak Repaired:                                                                        | Attached                                                 |                                                                                         |  |  |  |  |  |
| Brief Description of Leak Failure and Repair:                                              | / 11                                                     |                                                                                         |  |  |  |  |  |
| Customer Signature                                                                         | is been repaired. I request that Green Area Wa           | ter & Sanitary Authority consider my request for a water leak credit.  Date 2 - 8 - 2 9 |  |  |  |  |  |
| SECTION 2 - TO B                                                                           | E COMPLETED BY A                                         | UTHORITY BILLING DEPT                                                                   |  |  |  |  |  |
| <u>Date Form Received:</u> 2/9/2024                                                        | Meter Read Date to use for Water Leak Credit Evaluation: | If Credit Granted, Utility Bill Anticipated to Show the Credit Amount:                  |  |  |  |  |  |
| Estimated leak period based on consul                                                      | mption history (attach service his                       | story): 12/11/23 - 1/16/24                                                              |  |  |  |  |  |
| Estimated normal billing during leak po                                                    | eriod: <u>&amp;0, Z0</u> Leak m                          | onth billing: 274.00                                                                    |  |  |  |  |  |
| Past average normal billing in same bi<br>(NOTE: if estimating average consumption, attact | ch calculation documentation)                            |                                                                                         |  |  |  |  |  |
| Estimated leak billing of the leak billing                                                 | period divided by 2=                                     | 193,80/2 = 96,90                                                                        |  |  |  |  |  |
| Leak gallons vs. normal usage gallons:                                                     | :                                                        | 0,000 vs 12,000 gal                                                                     |  |  |  |  |  |
| Calculated water leak credit amount:                                                       |                                                          | 0/00                                                                                    |  |  |  |  |  |
| Reviewer's Initials:  Approver's Initials:                                                 | Credit Granted  Credit Denied                            | If Leak Credit Granted:  Date Applied: Initials:                                        |  |  |  |  |  |