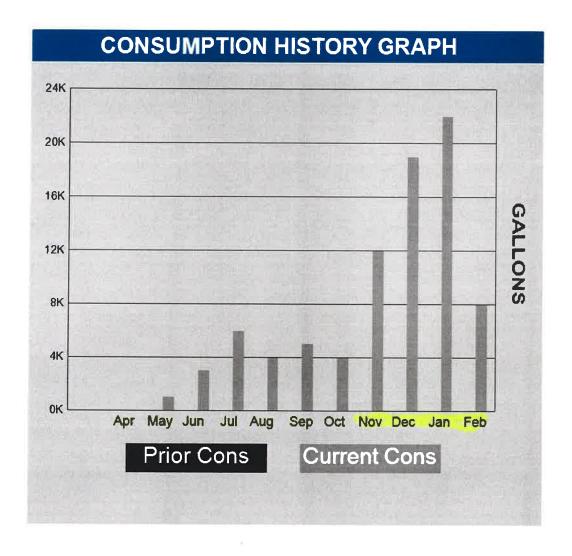

| SECTION 1 - TO BE COMPLETED BY THE CUSTOMER                                                |                                                          |                                                                                         |  |  |  |  |  |
|--------------------------------------------------------------------------------------------|----------------------------------------------------------|-----------------------------------------------------------------------------------------|--|--|--|--|--|
| UTILITY CUSTOMER IN                                                                        | UTILITY CUSTOMER INFORMATION                             |                                                                                         |  |  |  |  |  |
| Customer Name: Ryan Darnielle                                                              | Service Address:<br>255 Adam'S loep                      |                                                                                         |  |  |  |  |  |
| 5.11 (2- 0/00)                                                                             | ount Number:                                             |                                                                                         |  |  |  |  |  |
| REPAIR DATE                                                                                | LEAK REPAIR RE                                           | CEIPTS - PLEASE ATTACH                                                                  |  |  |  |  |  |
| Date Leak Repaired:                                                                        | Attached                                                 |                                                                                         |  |  |  |  |  |
| Brief Description of Leak Failure and Repair:                                              | / 11                                                     |                                                                                         |  |  |  |  |  |
| Customer Signature                                                                         | is been repaired. I request that Green Area Wa           | ter & Sanitary Authority consider my request for a water leak credit.  Date 2 - 8 - 2 9 |  |  |  |  |  |
| SECTION 2 - TO B                                                                           | E COMPLETED BY A                                         | UTHORITY BILLING DEPT                                                                   |  |  |  |  |  |
| <u>Date Form Received:</u> 2/9/2024                                                        | Meter Read Date to use for Water Leak Credit Evaluation: | If Credit Granted, Utility Bill Anticipated to Show the Credit Amount:                  |  |  |  |  |  |
| Estimated leak period based on consul                                                      | mption history (attach service his                       | story): 12/11/23 - 1/16/24                                                              |  |  |  |  |  |
| Estimated normal billing during leak po                                                    | eriod: <u>&amp;0, Z0</u> Leak m                          | onth billing: 274.00                                                                    |  |  |  |  |  |
| Past average normal billing in same bi<br>(NOTE: if estimating average consumption, attact | ch calculation documentation)                            |                                                                                         |  |  |  |  |  |
| Estimated leak billing of the leak billing                                                 | period divided by 2=                                     | 193,80/2 = 96,90                                                                        |  |  |  |  |  |
| Leak gallons vs. normal usage gallons:                                                     | :                                                        | 0,000 vs 12,000 gal                                                                     |  |  |  |  |  |
| Calculated water leak credit amount:                                                       |                                                          | 0/00                                                                                    |  |  |  |  |  |
| Reviewer's Initials:  Approver's Initials:                                                 | Credit Granted  Credit Denied                            | If Leak Credit Granted:  Date Applied: Initials:                                        |  |  |  |  |  |