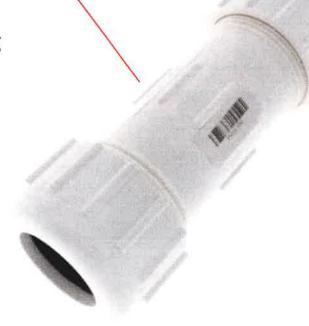

| UTILITY CUSTOMER                                                            | RINFORMATION                                                                                      | (Please type or print clearly)                                             |
|-----------------------------------------------------------------------------|---------------------------------------------------------------------------------------------------|----------------------------------------------------------------------------|
| Customer Name:  Pichard Borges  Daytime Phone:                              | Account Number:                                                                                   | Service Address: 25le Glengary loup Rd RSbg on, 97470                      |
| 541-580-3328                                                                | 4371000                                                                                           |                                                                            |
| REPAIR DATE                                                                 |                                                                                                   | RECEIPTS - PLEASE ATTACH                                                   |
| Date Leak Repaired:                                                         | Attached Comment.                                                                                 | Asking for Help for Jan. Hum Bill                                          |
| Brief Description of Leak Failure and Repair: Hole in our inch line und     | 120112                                                                                            | ea Water & Sanitary Authority consider my request for a water leak credit. |
| Customer Signature                                                          | hak has been repaired. I request that Green A                                                     | Date Date                                                                  |
| SECTION 2 - TO                                                              | BE COMPLETED BY                                                                                   | AUTHORITY BILLING DEPT                                                     |
| Date Form Received 7.4  2/21/2024  Estimated leak period based on co        | Meter Read Date to use Water Leak Credit Evalue  10123 - 1/24  nsumption history (attach service) | in Ground Grantou, Guilly Dill Fundoipatou                                 |
| Estimated normal billing during lea                                         | ak period: <u>191.75</u> Lea                                                                      | ak month billing:                                                          |
| Past average normal billing in sam (NOTE: if estimating average consumption | ne billing cycle (or est avg billing, attach calculation documentation)                           | g if less than 1 yr of svc): (191.75)                                      |
| Estimated leak billing of the leak bi                                       | lling period divided by 2=                                                                        | 359.10/2= 179.55                                                           |
| Leak gallons vs. normal usage gall                                          | ons:                                                                                              | 161,000 vs 25,000 gal                                                      |
| Calculated water leak credit amour                                          | nt:                                                                                               |                                                                            |
| Reviewer's Initials:  Approver                                              | Credit Grant                                                                                      |                                                                            |
|                                                                             |                                                                                                   |                                                                            |

Account: 4371000