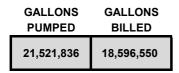

The Board reviewed the submitted leak adjustment credit requests. The request from Ms. Parlette, who attended the February Board meeting, was not an actual leak but undetermined high usage. Director Kingry asked if such occurrences of unexplained high usage happen very often. Several staff members responded that in most cases there in some explanation for significantly high usage without a leak present. A short discussion followed. Director Brenda Kingry made a motion to approve a bill credit to Ms. Parlette for \$242.12, which represents 100% of the difference between her high usage billing for two months and her normal usage for two months. Director Tom Fullbright seconded the motion. The motion passed unanimously. Director Kingry added that this adjustment was a one-time