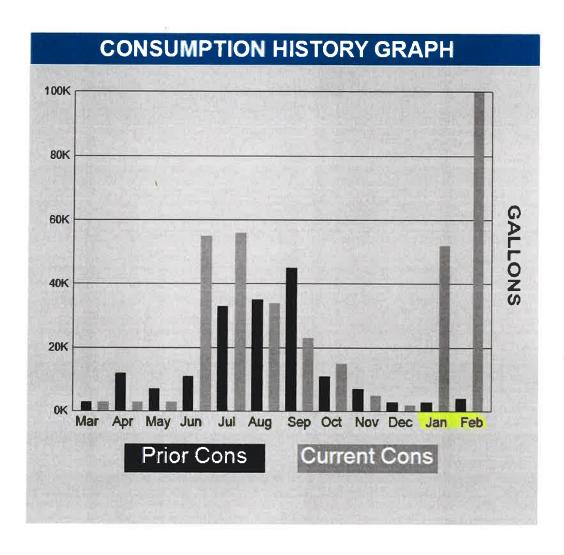

|                                                                 | · · · · · · · · · · · · · · · · · · ·                                                                         | DI TIL COSTONIER                                                                                 |
|-----------------------------------------------------------------|---------------------------------------------------------------------------------------------------------------|--------------------------------------------------------------------------------------------------|
| UTILITY CUSTOMER                                                | RINFORMATION                                                                                                  | (Please type or print clearly)                                                                   |
| Customer Name:  Davtime Phone:                                  | Account Number                                                                                                | Service Address:<br>5310 Grango Rd<br>RUSO BUVG OR                                               |
| 5412818000                                                      | 3000 1682                                                                                                     | 97471                                                                                            |
| REPAIR DATE                                                     | LEAK REPAIR RE                                                                                                | CEIPTS - PLEASE ATTACH                                                                           |
| Date Leak Repaired:                                             | Attached                                                                                                      |                                                                                                  |
|                                                                 | in ! Inspected                                                                                                |                                                                                                  |
| Customer Signature                                              | 100                                                                                                           | ater & Sanitary Authority consider my request for a water leak credit.  Date                     |
| SECTION 2 - TO                                                  | BE COMPLETED BY A                                                                                             | UTHORITY BILLING DEPT                                                                            |
| Date Form Received: 2/9/2024  Estimated leak period based on co | Meter Read Date to use for Water Leak Credit Evaluation:  11/23 - 2/24  nsumption history (attach service his | If Credit Granted, Utility Bill Anticipated to Show the Credit Amount:  Story): 11/1/23 - 2/2/24 |
| Estimated normal billing during lea                             | ak period: 131.90 Leak m                                                                                      | onth billing: 265.85                                                                             |
| (NOTE: if estimating average consumption                        |                                                                                                               |                                                                                                  |
| Estimated leak billing of the leak bi                           | lling period divided by 2=                                                                                    | 133,95/2: 66,97                                                                                  |
| Leak gallons vs. normal usage gall                              | ons:                                                                                                          | 61,000 vs 14,000 591                                                                             |
| Calculated water leak credit amour                              | it:                                                                                                           | <u>66.97</u>                                                                                     |
| Reviewer's Initials:  Approver                                  | Credit Granted Credit Denied                                                                                  | If Leak Credit Granted:  Date Applied: Initials:                                                 |