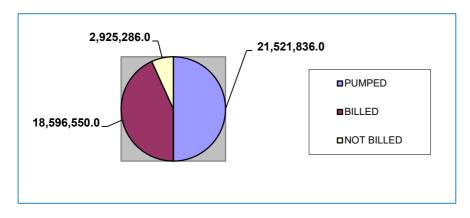

The Board reviewed the submitted leak adjustment credit requests. The request from Ms. Parlette, who attended the February Board meeting, was not an actual leak but undetermined high usage. Director Kingry asked if such occurrences of unexplained high usage happen very often. Several staff members responded that in most cases there in some explanation for significantly high usage without a leak present. A short discussion followed. Director Brenda Kingry made a motion to approve a bill credit to Ms. Parlette for \$242.12, which represents 100% of the difference between her high usage billing for two months and her normal usage for two months. Director Tom Fullbright seconded the motion. The motion passed unanimously. Director Kingry added that this adjustment was a one-time