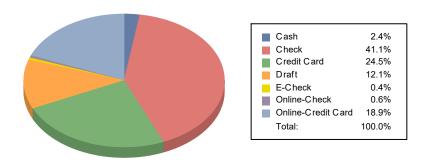

| \$(65,807.13) |
| Customer Portal    |               |
| Online-Check       | \$(1,429.60)  |
| Online-Credit Card | \$(44,357.09) |
| -                  | \$(45,786.69) |
| IVR                |               |
| Credit Card        | \$(2,969.95)  |
| E-Check            | \$(377.45)    |
| -                  | \$(3,347.40)  |
| Lockbox            |               |
| Check              | \$(92,211.55) |
|                    | \$(92,211.55) |
| Manual             |               |
| Cash               | \$(5,606.87)  |
| Check              | \$(16,250.10) |
| Credit Card        | \$(20,913.27) |
| E-Check            | \$(444.60)    |
| Online-Credit Card | \$(69.55)     |
|                    | \$(43,284.39) |
|                    |               |

## **Payment Breakdown**



## Green Area Water & Sanitary Authority Transaction List - Summary

Sort order: Customer No. From: 2/1/2023 Through: 2/28/2023

Limited to :

Transaction Types: Collection Write-Off, Interest, Misc Chrg., Penalty, Shutoff, Write-Off

Deposits Transaction Types:

| Transaction Type     | Applies To                | Transaction Amount |
|----------------------|---------------------------|--------------------|
| Collection Write-Off | Water Charge              | (\$105.45)         |
|                      | Water Delinquency         | (\$70.00)          |
|                      | Miscellaneous Delinquency | (\$75.00)          |
|                      | Miscellaneous Misc Chrg.  | (\$125.00)         |
|                      | Service Charge Charge     | (\$559.64)         |
|