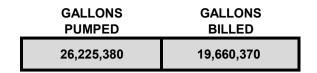

0           |
|                      | Service Charge Penalty    | \$120.00           |
|                      | Sewer Penalty             | \$210.00           |
|                      |                           | \$3,500.00         |
| Misc Chrg.           | Miscellaneous (AF)        | \$625.00           |
| -                    | Miscellaneous (BF)        | \$375.00           |
|                      | Miscellaneous (DHF)       | \$40.00            |
|                      | Miscellaneous (MISC)      | \$30.00            |
|                      | Miscellaneous (SOL)       | \$125.00           |
|                      |                           | \$1,195.00         |
| Grand Total:         |                           | \$3,121.37         |

# Gallons Consumed vs. Billed February 2023



PUMPED BUT NOT BILLED 6,565,010



## 30 DAYS IN BILLING CYCLE: 01/11/2023 TO 02/10/2023 Repairs, leaks, etc. rendering unverifiable consumption

1/19/23 280 GRANTSMITH RD RELOCATE 2" METER

1/30/23 4385 STELLA ST

2/6/23 2176 CIRCLE REPAIR SERVICE

2/9/23 275 GRANT SMITH RD MAIN LINE BREAK & RECONNECT CUSTOMER SERVICE

| 2020-2021 | DIFFERENCE | 2021-2022 | DIFFERENCE | 2022-2023 | DIFFERENCE |
|-----------|------------|-----------|------------|-----------|------------|
| JULY      | 5,124,050  | JULY      | 14,424,768 | JULY      | 7,208,464  |
| AUGUST    | 1,873,280  | AUGUST    | 891,740    | AUGUST    | 6,288,944  |
| SEPTEMBER | 7,835,590  | SEPTEMBER | 9,399,209  | SEPTEMBER | 6,173,568  |
| OCTOBER   | 1,704,864  | OCTOBER   | 6,648,943  | OCTOBER   | 1,558,200  |
| NOVEMBER  |