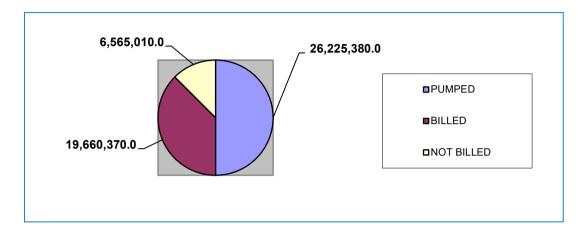

| Service Charge Penalty    | \$120.00           |
|                      | Sewer Penalty             | \$210.00           |
|                      |                           | \$3,500.00         |
| Misc Chrg.           | Miscellaneous (AF)        | \$625.00           |
| -                    | Miscellaneous (BF)        | \$375.00           |
|                      | Miscellaneous (DHF)       | \$40.00            |
|                      | Miscellaneous (MISC)      | \$30.00            |
|                      | Miscellaneous (SOL)       | \$125.00           |
|                      |                           | \$1,195.00         |
| Grand Total:         |                           | \$3,121.37         |

# Gallons Consumed vs. Billed February 2023



PUMPED BUT NOT BILLED 6,565,010



## 30 DAYS IN BILLING CYCLE: 01/11/2023 TO 02/10/2023 Repairs, leaks, etc. rendering unverifiable consumption

1/19/23 280 GRANTSMITH RD RELOCATE 2" METER

1/30/23 4385 STELLA ST

2/6/23 2176 CIRCLE REPAIR SERVICE

2/9/23 275 GRANT SMITH RD MAIN LINE BREAK & RECONNECT CUSTOMER SERVICE

| 2020-2021 | DIFFERENCE | 2021-2022 | DIFFERENCE | 2022-2023 | DIFFERENCE |
|-----------|------------|-----------|------------|-----------|------------|
| JULY      | 5,124,050  | JULY      | 14,424,768 | JULY      | 7,208,464  |
| AUGUST    | 1,873,280  | AUGUST    | 891,740    | AUGUST    | 6,288,944  |
| SEPTEMBER | 7,835,590  | SEPTEMBER | 9,399,209  | SEPTEMBER | 6,173,568  |
| OCTOBER   | 1,704,864  | OCTOBER   | 6,648,943  | OCTOBER   | 1,558,200  |
| NOVEMBER  | 3,603,559  | NOVEMBER  | 5,345,660