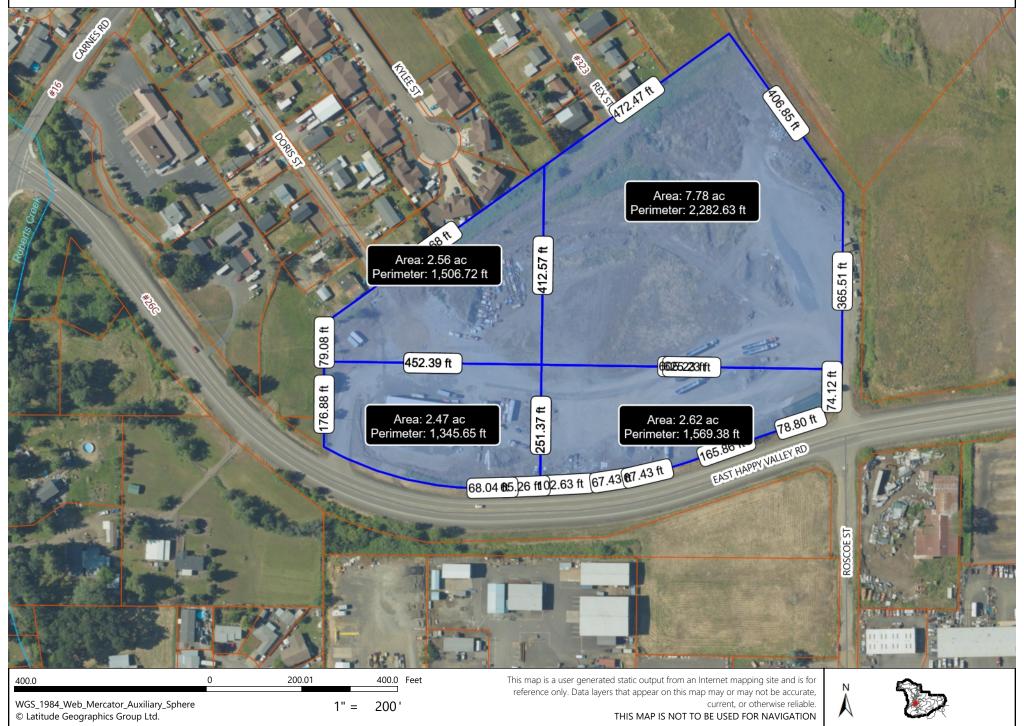

|
| jer          | REVIEWED AS TO FORM                             |
|              | By                                              |
|              | By County Legal Counsel                         |
|              | Date                                            |

<sup>2 –</sup> IGA re Nearmap (r:\public works\archives\archive 2023\iga re nearmap 2024 v2 mse.docx

## 550 E Happy Valley Sale:

ASSPSSMENT PURPOSE ONLY. 4359.39 M 4359.39 M 6 SEE

Acreage prior to LL adjust: 15.43 Acreage after LL adjust: 15.35

Difference: -.08 acres .08 @ \$3532.72 per acre = \$282.62 reduction in SDC

\$18,193.51 Tank SDC paid with original lot sale by LTM to Roth.

2.47 = 48.53% or \$8,828.68 2.62 = 51.47% or \$9,364.83

Remaining SDC owed: \$36,033.74





## **Douglas County GIS**



## Green Area Water & Sanitary Authority Transaction List - Summary

Sort order: Customer No. From: 12/1/2023 Through: 12/31/2023

Limited to :

Transaction Types: Collection Write-Off, Interest, Misc Chrg., Penalty, Shutoff, Write-Off

Deposits Transaction Types:

| Transaction Type     | Applies To               | Transaction Amount |
|----------------------|--------------------------|--------------------|
| Collection Write-Off | Water Charge             | (\$105.45)         |
|                      | Water Delinquency        | (\$10.00)          |
|                      | Miscellaneous Misc Chrg. | (\$25.00)          |
|                      | Service Charge Charge    | (\$103.51)         |
|                      | Sewer Charge             | (\$55.74)          |
|