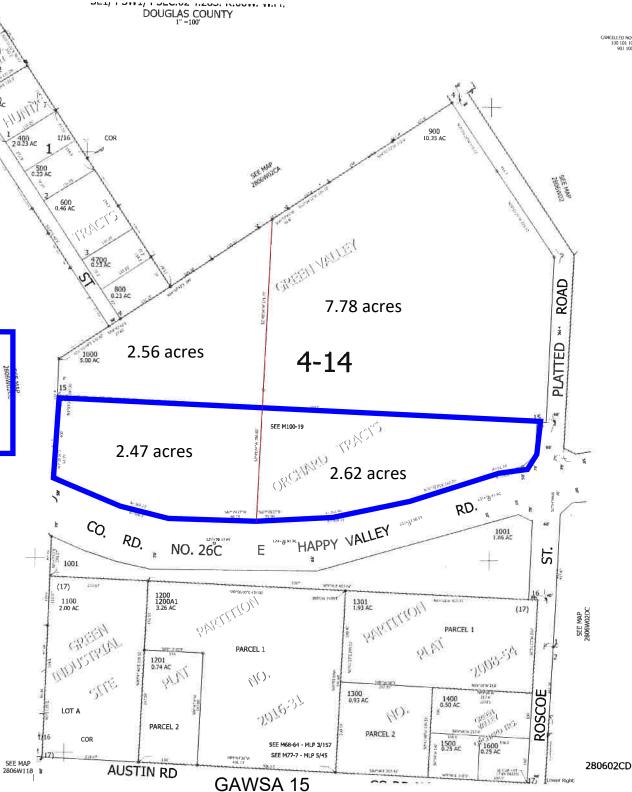

oding                                          |
| jer          | REVIEWED AS TO FORM                             |
|              | By                                              |
|              | By County Legal Counsel                         |
|              | Date                                            |

<sup>2 –</sup> IGA re Nearmap (r:\public works\archives\archive 2023\iga re nearmap 2024 v2 mse.docx

## 550 E Happy Valley Sale:

ASSPSSMENT PURPOSE ONLY. 4359.39 M 4359.39 M 6 SEE

Acreage prior to LL adjust: 15.43 Acreage after LL adjust: 15.35

Difference: -.08 acres .08 @ \$3532.72 per acre = \$282.62 reduction in SDC

\$18,193.51 Tank SDC paid with original lot sale by LTM to Roth.

2.47 = 48.53% or \$8,828.68 2.62 = 51.47% or \$9,364.83

Remaining SDC owed: \$36,033.74





## **Douglas County GIS**



## Green Area Water & Sanitary Authority Transaction List - Summary

Sort order: Customer No. From: 12/1/2023 Through: 12/31/2023

Limited to :

Transaction Types: Collection Write-Off, Interest, Misc Chrg., Penalty, Shutoff, Write-Off

Deposits Transaction Types:

| Transaction Type     | Applies To               | Transaction Amount |
|----------------------|--------------------------|--------------------|
| Collection Write-Off | Water Charge             | (\$105.45)         |
|                      | Water Delinquency        | (\$10.00)          |
|                      | Miscellaneous Misc Chrg. | (\$25.00)          |
|                      | Service Charge Charge    | (\$103.51)         |
|                      | Sewer Charge             | (\$55.74)