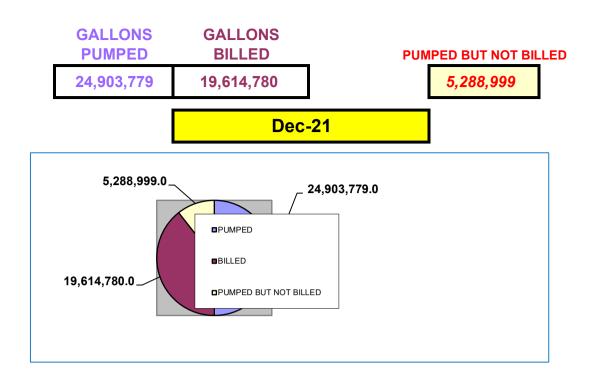

|                                                                                                                                                           |
|                                                                                                                                                                                                                                                                                                                   |                                                                                                                                                           |

ATTEST:



#### 30 DAYS IN BILLING CYCLE: 11/11/21 TO 12/10/21

#### Repairs, leaks, etc. rendering unverifiable consumption

| 11/15/21 | 3642 CARNES RD  | REPAIR SERVICE   |
|----------|-----------------|------------------|
| 11/21/21 | 1832 LINNEL AVE | REPAIR MAIN LINE |
| 11/22/21 | 4341 HANNA ST   | REPAIR SERVICE   |
| 11/30/21 | 1640 AUSTIN RD  | REPAIR SERVICE   |
| 12/10/21 | 274 UMPQUA VIEW | REPAIR SERVICE   |

| 2020-2021 | DIFFERENCE | 2021-2022 | DIFFERENCE | 2022-2023 | DIFFERENCE |
|-----------|------------|-----------|------------|-----------|------------|
|           |            |           |            |           |            |
| JULY      | 5,124,050  | JULY      | 14,424,768 | JULY      |            |
| AUGUST    | 1,873,280  | AUGUST    | 891,740    | AUGUST    |